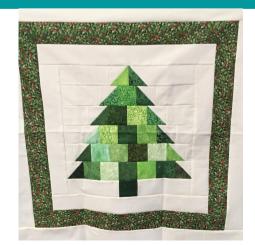

## YOUR QUILTING ESCAPE

Luther Park Quilt Retreats

Luther Park Quilt Retreats are designed to provide a place of fellowship with other quilters. The retreat lets quilters work on their own projects, learn from other quilters, and enjoy days devoted to quilting and fun. Vendors are scheduled for purchasing more material and other sewing items. Brunch and dinner are provided each day starting Thursday through brunch on Sunday. Luther Park encourages anyone who wants to have fun quilting to bring their sewing machine and supplies to come and create. Please go online at www.lutherpark.org or call 715-859-2215 to find out more information.