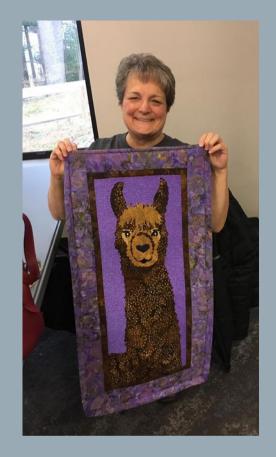

## YOUR QUILTING ESCAPE

Luther Park Quilt Retreats

Luther Park Quilt Retreats are designed to provide a place of fellowship with other quilters. The retreat lets quilters work on their own projects, learn from other quilters, and enjoy days devoted to quilting and fun. Vendors are scheduled for purchasing more material and other sewing items. Brunch and dinner are provided each day starting Thursday through brunch on Sunday. Luther Park encourages anyone who wants to have fun quilting to bring their sewing machine and supplies to come and create. Please go online at www.lutherpark.org or call 715-859-2215 to find out more information.