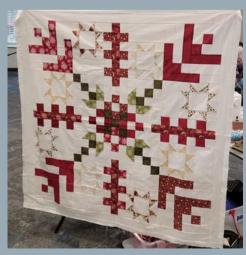

## YOUR QUILTING ESCAPE

Luther Park Quilt Retreats

Luther Park Quilt Retreats are designed to provide a place of fellowship with other quilters. The retreat lets quilters work on their own projects, learn from other quilters, and enjoy days devoted to quilting and fun. Vendors are scheduled for purchasing more material and other sewing items. Brunch and dinner are provided each day starting Thursday through brunch on Sunday. Luther Park encourages anyone who wants to have fun quilting to bring their sewing machine and supplies to come and create. Please go online at www.lutherpark.org or call 715-859-2215 to find out more information.