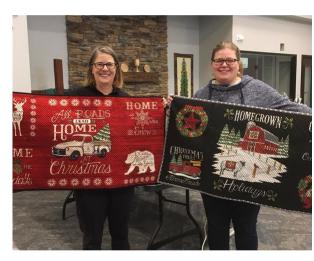

## YOUR QUILTING ESCAPE

Luther Park Quilt Retreats

Luther Park Quilt Retreats are designed to provide a place of fellowship with other quilters. The retreat lets quilters work on their own projects, learn from other quilters, and enjoy days devoted to quilting and fun. Vendors are scheduled for purchasing more material and other sewing items. Brunch and dinner are provided each day starting Thursday through brunch on Sunday. Luther Park encourages anyone who wants to have fun quilting to bring their sewing machine and supplies to come and create. Please go online at www.lutherpark.org or call 715-859-2215 to find out more information.